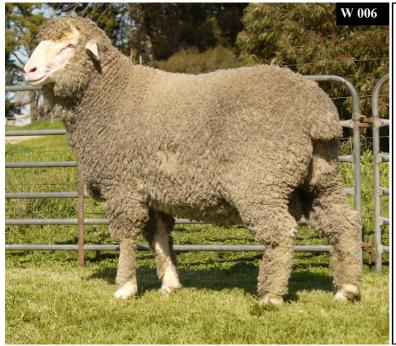

### Y 335 -

A deep wide heavy carcass. Outstanding staple length and amazing fibre quality. Fair dinkum "wool that sparkles".

| Tag   | Sire       | Age    | Micron | S.D. | C.V. | C.F.% | EMD | Fat |
|-------|------------|--------|--------|------|------|-------|-----|-----|
| Y 335 | RA 026 RLS | M/June | 18.2   | 2.7  | 14.9 | 99.8  | 39  | 9   |
| W 006 | RA 100     | April  | 17.5   | 2.5  | 14.5 | 100   | 40  | 7   |

W 006 -Production is the word to describe this ram. This RA100 son has an outstanding back end, with great depth of body. Pure soft strong head. He carries a rich gutsy well tested fleece.

W 120 -This son of RA133 takes after his father. An early maturing very weighty ram that has outstanding depth. Well nourished elite fibre carried all around his body. This ram will fill bales and still produce early maturing meaty lambs.