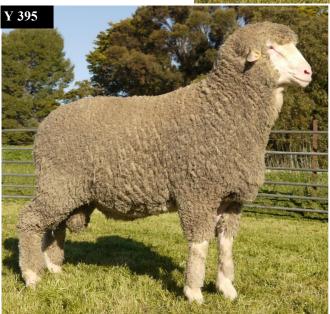

W 012 -Very deep, wide, heavy, well structured ram. Sire RA100 is a consistent ram that throws true to type. White long bold wools, that do well in all conditions.

Y 395 -A ram that has a presents, standing up high with great neck extension. Has a well nourished high quality wool. Good poll head with exquisite purity.

| Tag   | Sire   | Age    | Micron | S.D. | C.V. | C.F.% | EMD | Fat |
|-------|--------|--------|--------|------|------|-------|-----|-----|
| W 012 | RA 100 | April  | 17.6   | 3.0  | 17.3 | 99.6  | 40  | 8   |
| Y 395 | RA syn | M/June | 18.4   | 2.7  | 14.9 | 99.8  | 39  | 7   |