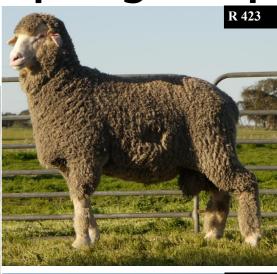

R 423 -Attractive well-balanced sire that holds his head up proud. He shows typical RA080 characteristics, stands well on his feet, rich, nourished and pure.

W 116 -Big heavy deep carcass ram with very white long wool. Well-covered pure poll head

#### Micron Tag Sire S.D. C.V. C.F.% Age EMD Fat R 423 **RA 080** 18.1 2.7 14.9 99.6 Sep 39 6 W 116 **RA 003** April 20.9 2.6 12.5 100 44 8 Y 319 RA 409 20.2 M/June 3.3 16.2 99.4 43 6