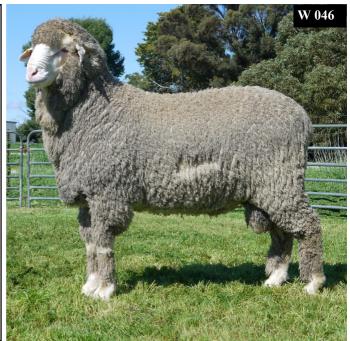

W 046 -

Is a ram of the times Top end Traits.

Ticks all theses Boxes ☑ Wool Production ☑ Wool Quality ☑ Staple Length ☑ + 46 EMD ☑ + 7 Fat

Outstanding Balance.

### W 144 -

Strong Head and deep jaw complements a very heavy bodied ram with a well nourished bright fibre of the highest quality.

| Tag   | Sire   | Age   | Micron | S.D. | C.V. | C.F.% | EMD | Fat |
|-------|--------|-------|--------|------|------|-------|-----|-----|
| W 046 | RA 002 | April | 19.5   | 2.9  | 15.1 | 99.2  | 46  | 7   |
| W 144 | RA syn | April | 19.9   | 3.3  | 16.4 | 99.4  | 40  | 8   |