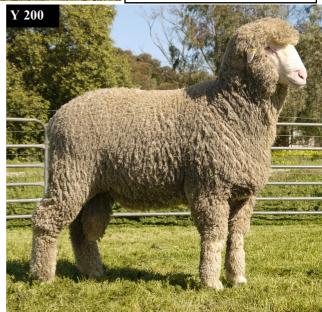

Was used in a RA022 ram lamb syn and will be used again in the stud.

Y 200 -An attractive proud ram. Has the typical RA202 purity and with a relaxed temperament. Top end EMD and FAT scores. A ram that has a very wide stance from behind. Was used in a RA202 ram lamb syn and stood out at a young age.