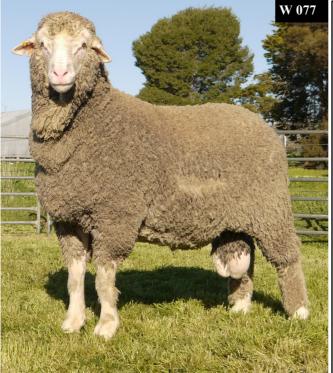

W 077 -A long bodied ram with a very rich surface growing an outstanding amount of high quality wool.

This young grandson of RA080 has four generations of correct structure, well nourished white gutty wool.

Was used in a RA022 ram lamb syn and will be used again in the stud.

Y 200 -An attractive proud ram. Has the typical RA202 purity and with a relaxed temperament. Top end EMD and FAT scores. A ram that has a very wide stance from behind. Was used in a RA202 ram lamb syn and stood out at a young age.