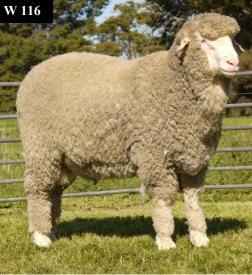

R 423 -Attractive well-balanced sire that holds his head up proud. He shows typical RA080 characteristics, stands well on his feet, rich, nourished and pure.

W 116 -Big heavy deep carcass ram with very white long wool. Well-covered pure poll head

#### Micron Tag Sire S.D. C.V. C.F.% Age EMD Fat R 423 **RA 080** 18.1 2.7 14.9 99.6 Sep 39 6 W 116 **RA 003** April 20.9 2.6 12.5 100 44 8 Y 319 RA 409 20.2 M/June 3.3 16.2 99.4 43 6