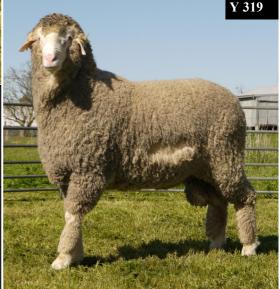

Y 319 -An upstanding good looking ram with heavy wool cutting characteristics. Bold Long & crimpy.

#### Micron Tag Sire S.D. C.V. C.F.% Age EMD Fat R 423 **RA 080** 18.1 2.7 14.9 99.6 Sep 39 6 W 116 **RA 003** April 20.9 2.6 12.5 100 44 8 Y 319 RA 409 20.2 M/June 3.3 16.2 99.4 43 6