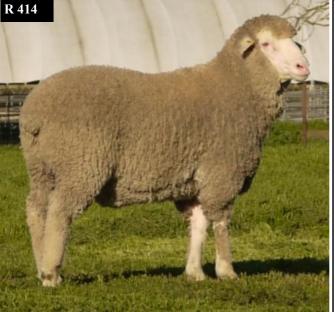

## Spring Drops

R 414 -A son of RA082 (Mr Consistent) and brother to RA100 and RA103 which tops the SA trial. This young ram shows all the signs to be yet again another top RA082 sire. He is an extremely long bodied ram that is also very deep. Grows a rich lustrous long fibre of the highest quality.

| Tag   | Sire   | Age | Micron | S.D. | C.V. | C.F.% | EMD | Fat |
|-------|--------|-----|--------|------|------|-------|-----|-----|
| R 414 | RA 082 | Sep | 17.0   | 2.8  | 16.6 | 99.6  | 37  | 6   |
| R 428 | RA 080 | Sep | 18.8   | 2.7  | 14.2 | 99.6  | 38  | 6   |