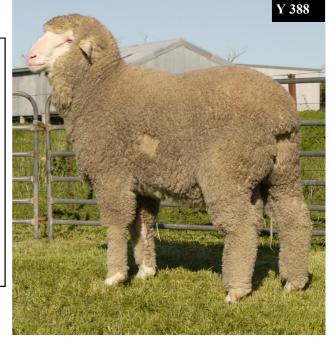

| Tag   | Sire   | Age    | Micron | S.D. | C.V. | C.F.% | EMD | Fat |
|-------|--------|--------|--------|------|------|-------|-----|-----|
| W 120 | RA 133 | April  | 19.3   | 2.6  | 13.4 | 99.8  | 41  | 7   |
| Y 388 | RA syn | M/June | 17.7   | 2.4  | 13.5 | 99.8  | 42  | 7   |

#### Y 388 -

A ram with a super fibre.

Correctly structured, square young sire, with a great arse end.

Strong broad pure head.