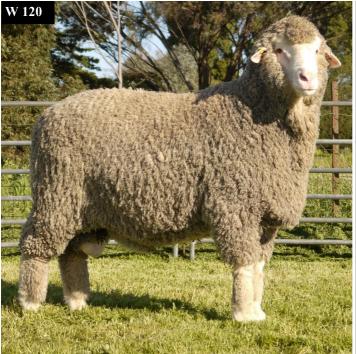

W 006 -Production is the word to describe this ram. This RA100 son has an outstanding back end, with great depth of body. Pure soft strong head. He carries a rich gutsy well tested fleece.

W 120 -This son of RA133 takes after his father. An early maturing very weighty ram that has outstanding depth. Well nourished elite fibre carried all around his body. This ram will fill bales and still produce early maturing meaty lambs.

| Tag   | Sire   | Age    | Micron | S.D. | C.V. | C.F.% | EMD | Fat |
|-------|--------|--------|--------|------|------|-------|-----|-----|
| W 120 | RA 133 | April  | 19.3   | 2.6  | 13.4 | 99.8  | 41  | 7   |
| Y 388 | RA syn | M/June | 17.7   | 2.4  | 13.5 | 99.8  | 42  | 7   |