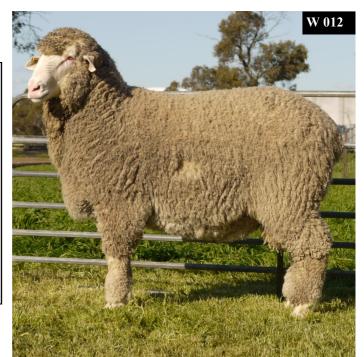

W 012 -Very deep, wide, heavy, well structured ram. Sire RA100 is a consistent ram that throws true to type. White long bold wools, that do well in all conditions.

Y 395 -A ram that has a presents, standing up high with great neck extension. Has a well nourished high quality wool. Good poll head with exquisite purity.