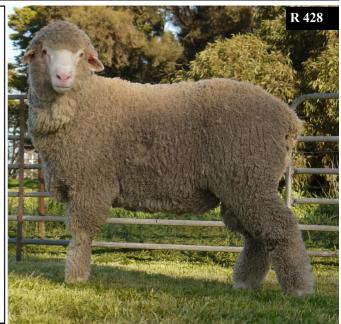

R 428-This young September drop ram has top pedigree. Sired by RA080 (Will I Am), Dam by RA202. Has a strong broad head which is a common trait of the RA202 family. He stands up well and has the typical RA080 wool, crimpy soft and white.