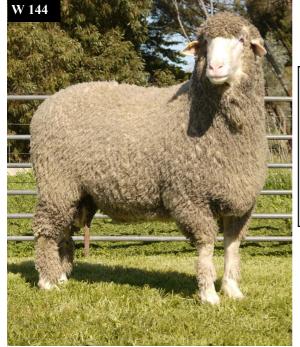

### W 144 -

Strong Head and deep jaw complements a very heavy bodied ram with a well nourished bright fibre of the highest quality.

| Tag   | Sire   | Age   | Micron | S.D. | C.V. | C.F.% | EMD | Fat |
|-------|--------|-------|--------|------|------|-------|-----|-----|
| W 046 | RA 002 | April | 19.5   | 2.9  | 15.1 | 99.2  | 46  | 7   |
| W 144 | RA syn | April | 19.9   | 3.3  | 16.4 | 99.4  | 40  | 8   |