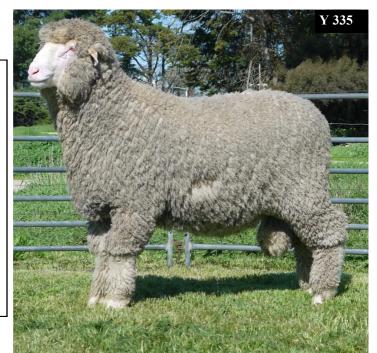

### Y 335 -

A deep wide heavy carcass. Outstanding staple length and amazing fibre quality. Fair dinkum "wool that sparkles".

| Tag   | Sire       | Age    | Micron | S.D. | C.V. | C.F.% | EMD | Fat |
|-------|------------|--------|--------|------|------|-------|-----|-----|
| Y 335 | RA 026 RLS | M/June | 18.2   | 2.7  | 14.9 | 99.8  | 39  | 9   |
| W 006 | RA 100     | April  | 17.5   | 2.5  | 14.5 | 100   | 40  | 7   |