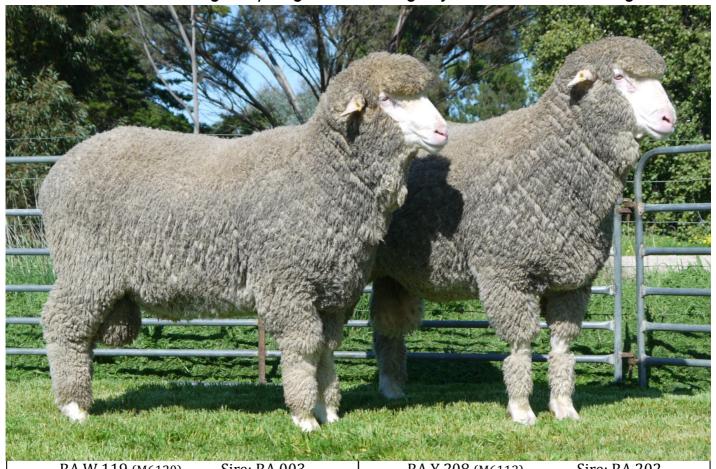

## The Ridgway Advance Team

Both rams have great pedigree from Ridgway Advance ET breeding.

RAW 119 (M6120) Sire: RA 003

> Date of drop: 26/04/17 17.8 micron, 2.6 S.D, 14.6 C.V 99.9 % Comfort Factor

Carries Double Copy of the Poll Gene 'PP' EMD: 43 Fat: 7 110 kg (July)

A pure long bodied ram with a very unique wool & skin combination.

RAY 208 (M6113)

Sire: RA 202

Date of Drop 25/05/17 19.3 micron, 3.2 S.D, 16.6 C.V 99.5 % Comfort Factor

Carries Double Copy of the Poll Gene 'PP' EMD: 44 Fat: 7 116 kg (July)