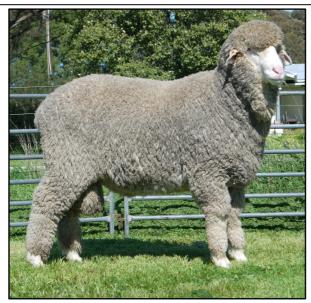

## The Ridgway Advance Team

Both rams have great pedigree from Ridgway Advance ET breeding.

RAW 119 (M6120) Sire: RA 003

> Date of drop: 26/04/17 17.8 micron, 2.6 S.D, 14.6 C.V 99.9 % Comfort Factor

Carries Double Copy of the Poll Gene 'PP' EMD: 43 Fat: 7 110 kg (July)