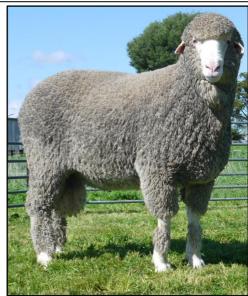

A pure long bodied ram with a very unique wool & skin combination.

RAY 208 (M6113)

Sire: RA 202

Date of Drop 25/05/17 19.3 micron, 3.2 S.D, 16.6 C.V 99.5 % Comfort Factor

Carries Double Copy of the Poll Gene 'PP' EMD: 44 Fat: 7 116 kg (July)